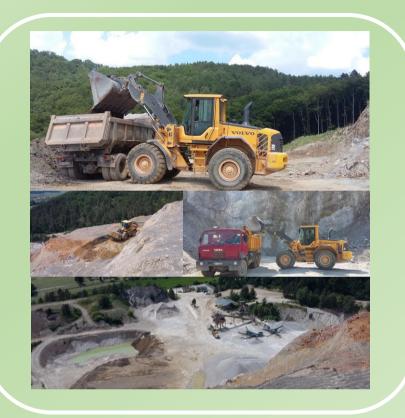

## STONES AND GRAVEL

In the Timoradza quarry we have experience in production of stone and gravel products from Dolomite stones. The stones and gravel are **TSUS** certified and come in a variety of different fractions.

## STONES AND GRAVEL

We produce bulk stones and gravel in standard sizes but also customized sizes upon customer request.

We have a production capacity of approx. 2.000 ton pr. day on our two mills.

Our products are annually certified with TSUS certificates for norms: EN 13242: 2002 EN 12620: 2002.