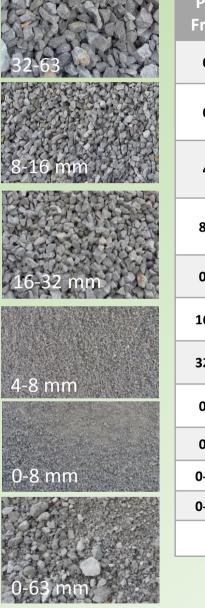

## Product Usage **Fractions** Fine gravel suitable for use in concrete - in 0-4 mm buildings, roads and other civil engineering. Suitable for concrete as an alternative to 0-8 mm gravel. Suitable beneath pavement and concrete in the lower classes as an alternative to 4-8 mm gravel, also suitable for winter sanding of roads. Suitable beneath pavement and concrete 8-16 mm in the lower classes as an alternative to gravel. For stone fortification construction areas. 0-16 mm roads, sidewalks, drainage embankments. For stone fortification construction areas, 16-32 mm buildings, roads, drainage embankments etc. For stone fortification construction areas, 32-63 mm buildings, roads etc. Suitable for stone fortification 0-32 mm construction areas, buildings, roads, etc. For stone fortification construction areas, 0-63 mm buildings, roads etc. For stone fortification construction areas, 0-125 mm buildings, roads etc. For stone fortification construction areas, 0-300 mm buildings, roads etc. Other sizes/qualities can be produced upon agreement